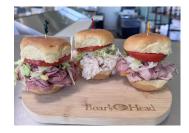

### SANDWICH TRAYS - \$81

18 mini-buns filled with your choice of any of our meats, topped with lettuce and tomato, Served with mayonnaise packets and onion on the side. Mustard packets available upon request.