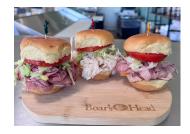

#### SANDWICH TRAYS - \$81

18 mini-buns filled with your choice of any of our meats, topped with lettuce and tomato, Served with mayonnaise packets and onion on the side.

Mustard packets available upon request.